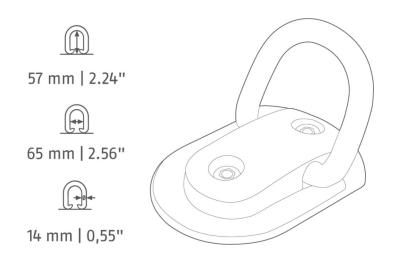

#### Technical data - WBA75 GRANIT™

| Horizontal clearance | 65 mm  |
|----------------------|--------|
| Shackle diameter     | 14 mm  |
| Vertical clearance   | 57 mm  |
| Weight               | 850 g  |
| height               | 135 mm |